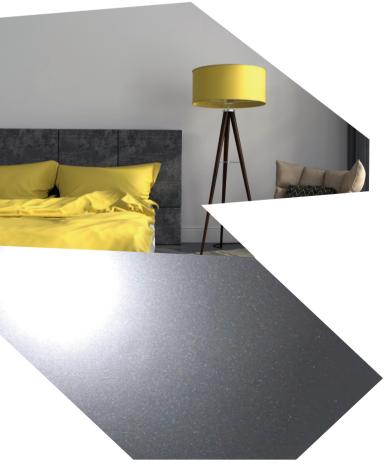

# **GRAY MEETS YELLOW**

The Color Ensemble of the Year 2021

**"Illuminating"** is a bright and cheerful yellow, sparkling with vivacity - a warming yellow shade imbued with solar power.

## Matching Kuncai Effect Pigments

- **KC 9820G** Egyptian Gold (10-45 μm)
- **Kyntaline KC 815-R5** Super Bright Green (8-35 μm)
- XillaMaya T60-20 SW Sunbeam Gold (6-30 μm)

**"Ultimate Gray"** is an intense, soft toned grey with a puristic appearance and pronounced sparkle capability. A technically driven, future orientated shade.

#### Description

- From pure to colorful silver
- Interaction of the dominant color silver with hints of gold or bronze
- Both glossy and matte
- High tech, vibrant and modern appeal

#### Matching Kuncai Effect Pigments

- **KC 83000E1** Dove Grey (10-60 μm)
- Kyntaline KC 840W (20-80 µm)
- XillaMaya T60-10 SW Crystal Silver (6-30 μm)

A marriage of strength and optimism, **"Illuminating"** and **"Ultimate Gray"** do not have to be used in equal proportions, either color can take precedence whether for apparel, beauty, home furnishings, product design or packaging. www.pantone.com